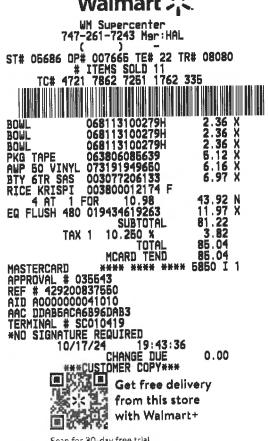

|     | STARBUCKS Store #6688<br>1601 Wilshire Blvd<br>Los Angeles, CA (213) 484-0958 |                                        |  |  |  |  |
|-----|-------------------------------------------------------------------------------|----------------------------------------|--|--|--|--|
|     | CHK 68410<br>07/04/2024 12<br>XXX9636 Drawer:                                 | :14 PM                                 |  |  |  |  |
|     | Cafe<br>Order<br>Vt Crml Crnch Frap<br>Spinach Feta Wrap                      | 6.95<br>5.25                           |  |  |  |  |
| K   | Subtotal Discounts Tax Total Change Due                                       | 12.20<br>0.00<br>0.00<br>12.20<br>O.OO |  |  |  |  |
|     | Payments                                                                      | 5                                      |  |  |  |  |
| (3) | Mastercard<br>XXXXXXXXXXXX5007<br>Auth Code: 032603                           | 12.20                                  |  |  |  |  |
|     | Check Closec<br>07/04/2024 12:                                                |                                        |  |  |  |  |
| ı   | Join our loyalty<br>Starbucks Rew<br>Sign up for promotio                     | ards8                                  |  |  |  |  |